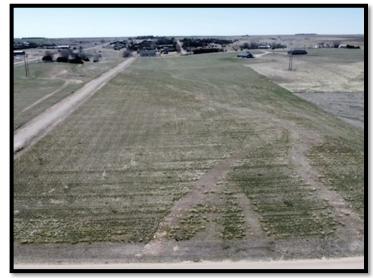

## **Tract 1 in 18-13-38**

**Address: No Site Address** 

Price: \$85,000.00

**Zach Fuller Listing Agent:** 

**Listing Agent Cell:** 308-289-4392

This lot is 12.57 acres and located in a prime location near Highway 61 South of Ogallala. There are many beautiful homes in this development! There is a utility easement on the south side of the property for NPPD to work on power lines. Covenants available upon request.