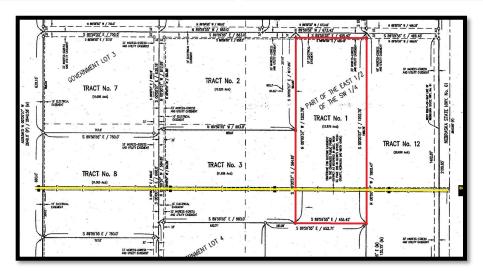

## **Tract 1 in 18-13-38**

**Address: No Site Address** 

Price: \$85,000.00

**Zach Fuller Listing Agent:** 

**Listing Agent Cell:** 308-289-4392

This lot is 12.57 acres and located in a prime location near Highway 61 South of Ogallala. There are many beautiful homes in this development! There is a utility easement on the south side of the property for NPPD to work on power lines. Covenants available upon request.

Legal Description: Tract 1 in 18-13-38, 12.57 A., Ogallala, Keith County, NE

Taxes: \$404.48