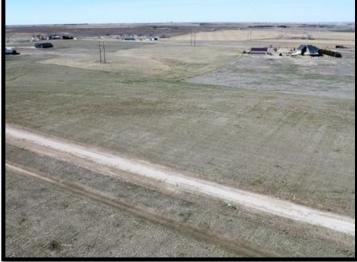

## **Tract 1 in 18-13-38**

**Address: No Site Address** 

Price: \$85,000.00

**Zach Fuller Listing Agent:** 

**Listing Agent Cell:** 308-289-4392

This lot is 12.57 acres and located in a prime location near Highway 61 South of Ogallala. There are many beautiful homes in this development! There is a utility easement on the south side of the property for NPPD to work on power lines. Covenants available upon request.